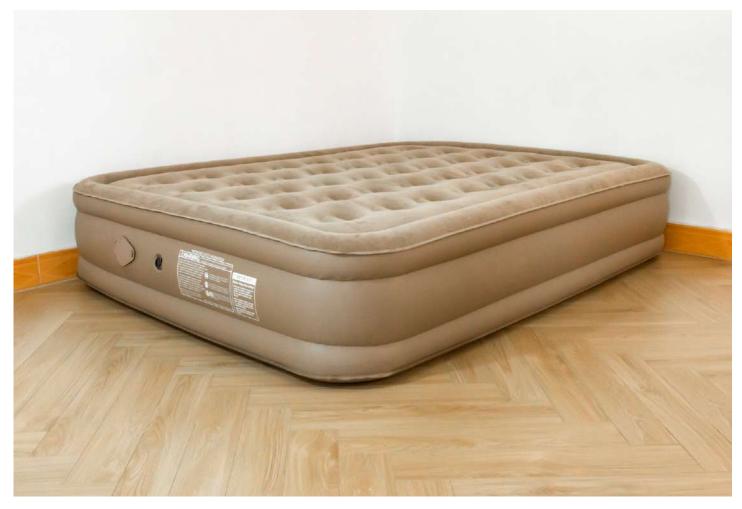

#### **Deluxe Air Bed With Backrest**

- Comfortable flocked sleeping surface.
- Strong vinyl I-beam construction.
- Backrest provides a sturdy recline.
- Great for indoor and outdoor use.
- Color box and repair patch.

| ITEM NO | ТҮРЕ  | SIZE                              | STRUCTURE | CASE PACK | MEASUREMENT |
|---------|-------|-----------------------------------|-----------|-----------|-------------|
| 68072   | Twin  | 75" X 39" X 28"(191 X 99 X 71CM)  | Coil beam | 3 PCS     | 0.070cbm    |
| 68073   | Queen | 80" X 60" X 28"(203 X 152 X 71CM) | Coil beam | 3 PCS     | 0.086cbm    |
| 68074   | King  | 80" X 71" X 28"(203 X 182 X 71CM) | Coil beam | 2 PCS     | 0.063cbm    |