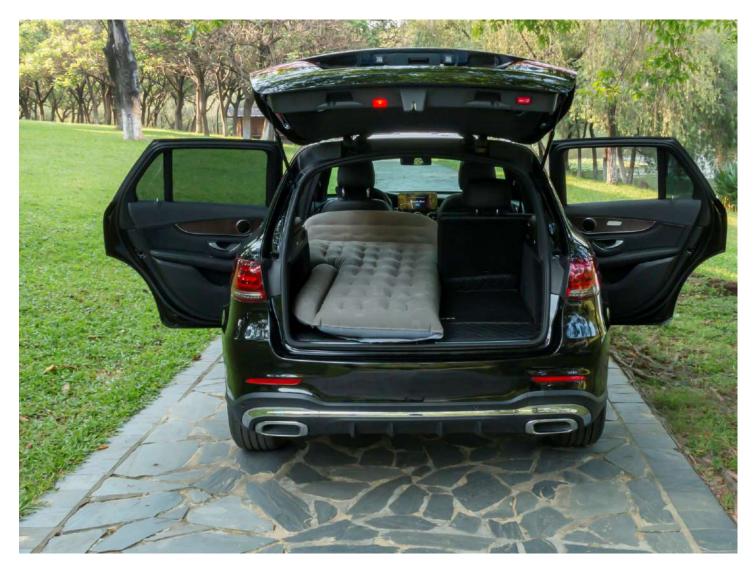

### SUV Air Mattress

- Strong vinyl, flocked top provides soft velvety feel and add comfort.
- Easy use and Quick release valve. Comfortable flocked surface.
  4 Separate Air Chambers for inflation. You can fully inflate the mat for multi person to use or partially (40% or 60%) inflate for single person use or car backseat use.
- Used in Various Occasion and Easy to Carry You can use it in your SUV as resting bed,or you can use it as sleeping mat in the tent for camp and outdoor sports.
- Color box packing, repair kit.

| ITEM NO | ТҮРЕ | SIZE                               | STRUCTURE | CASE PACK | MEASUREMENT |
|---------|------|------------------------------------|-----------|-----------|-------------|
| 58005   | SUV  | 72.8" X 43" X 4"(185 X 110 X 10CM) | Coil beam | 3 PCS     | 0.051cbm    |