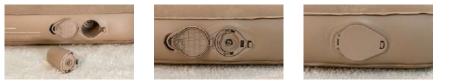

### Horizon Flocking Air Bed With Built-In Pump

- Sturdy pre-tested vinyl.
- Easy use and Quick release valve.
- Comfortable flocked sleeping surface.
- Sturdy coil beam construction.
- Great for indoor&outdoor use.
- Heavy-duty repair patch.
- Color box packing.

• Option pumps: AC electric air pump, DC electric air pump, rechargeable air pump.

| ITEM NO | ТҮРЕ  | SIZE                              | STRUCTURE | CASE PACK | MEASUREMENT |  |
|---------|-------|-----------------------------------|-----------|-----------|-------------|--|
| 68017   | Twin  | 75" X 39" X 10"(191 X 99 X 25CM)  | Coil beam | 4 PCS     | 0.058cbm    |  |
| 68018   | Queen | 80" X 60" X 10"(203 X 152 X 25CM) | Coil beam | 3 PCS     | 0.045cbm    |  |
| AIR BED |       |                                   |           |           |             |  |