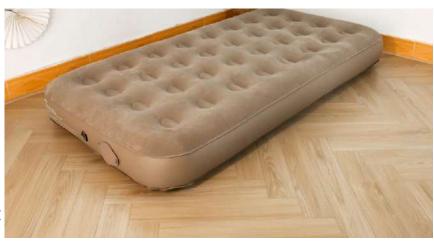

### Horizon Flocking Air Bed With Built-In Pump

- Sturdy pre-tested vinyl.
- Easy use and Quick release valve.
- Comfortable flocked sleeping surface.
- Sturdy coil beam construction.
- Great for indoor&outdoor use.
- Heavy-duty repair patch.
- Color box packing.

• Option pumps: AC electric air pump, DC electric air pump, rechargeable air pump.

| ITEM NO | ТҮРЕ  | SIZE                              | STRUCTURE | CASE PACK | MEASUREMENT |  |
|---------|-------|-----------------------------------|-----------|-----------|-------------|--|
| 68017   | Twin  | 75" X 39" X 10"(191 X 99 X 25CM)  | Coil beam | 4 PCS     | 0.058cbm    |  |
| 68018   | Queen | 80" X 60" X 10"(203 X 152 X 25CM) | Coil beam | 3 PCS     | 0.045cbm    |  |
| AIR BED |       |                                   |           |           |             |  |