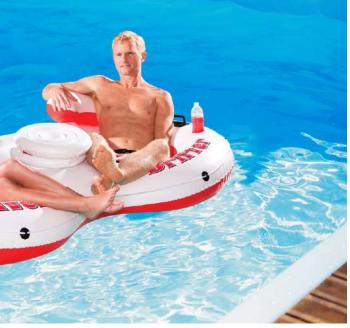

### pating Lounges

- 2 air chambers
- Drink holder
- Armrests and backrest
  Repair patch
- Shelf box
- 4pcs/ctn,0.033cbm,11.6kg