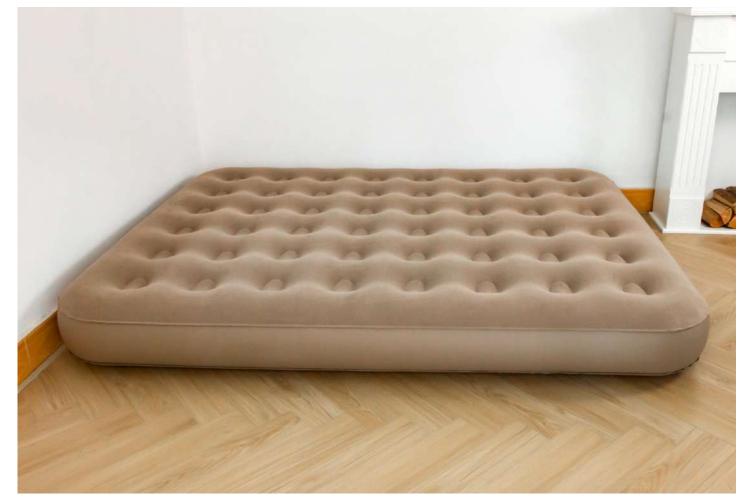

### Horizon Flocking Air Bed With Built-In Pump

- Sturdy pre-tested vinyl.
- Easy use and Quick release valve.
- Comfortable flocked sleeping surface.
- Sturdy coil beam construction.
- Great for indoor&outdoor use.
- Heavy-duty repair patch.
- Color box packing.

### Aearoluxe Coil-Beam **Flocking Air Bed** With Built-In Pump

- Sturdy pre-tested vinyl.
- Easy use and Quick release valve.
- Comfortable flocked sleeping surface.
- Sturdy coil beam construction.
- Great for indoor&outdoor use.
- Heavy-duty repair patch.
- Color box packing.
- Option pumps: AC electric air pump, DC electric air pump, rechargeable air pump.

#### **Deluxe Air Bed With Backrest**

- Comfortable flocked sleeping surface.
- Strong vinyl I-beam construction.
- Backrest provides a sturdy recline.
- Great for indoor and outdoor use.
- Color box and repair patch.

#### **Deluxe Air Bed With Backrest**

- Great for indoor & outdoor use.
- Knock-down cloth cover easy to wash to keep clean. Skin - friendly and waterproof cloth provides high levels of strength, durability and comfort. • The sturdy backrest provides a confortable rest.
- Heavy-duty repair patch.