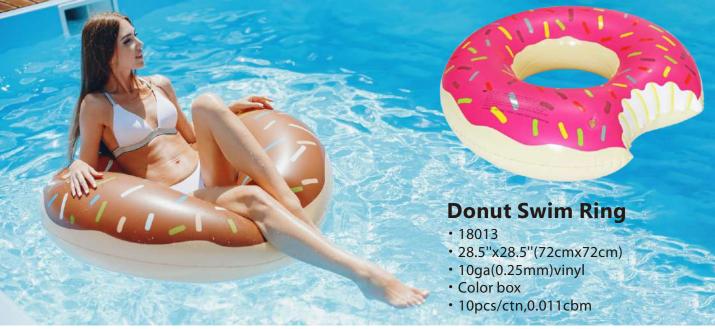

3" X 4"(185 X 110 X 10CM) | Coil beam | 3 PCS     | 0.051cbm    |



### Gaint Rectangualar Family Pool

- Three 3 interconnecting nozzles.
- 3 equal rings.
- Extra wide side walls.
- Heavy-duty repair patch.
- Full color box.
- Releases pool water with the
- easy to use drain valve.

| ITEM NO | SIZE                               | WATER CAPACITY    | CASE PACK | CARTON SIZE |  |  |
|---------|------------------------------------|-------------------|-----------|-------------|--|--|
| 88014   | 95" X 60" X 22"(240 X 142 X 56CM)  | 75% 206Ga (778L)  | 2 PCS     | 44×33×35cm  |  |  |
| 88015   | 118" X 72" X 22"(300 X 183 X 56CM) | 75% 307Ga (1161L) | 2 PCS     | 44×38×35cm  |  |  |
|         |                                    |                   |           |             |  |  |











SWIM RING

### pating Lounges

- 2 air chambers
- Drink holder
- Armrests and backrest
  Repair patch
- Shelf box
- 4pcs/ctn,0.033cbm,11.6kg







#### **River Tube2**

- 96"x52"(244x135cm)
- aa(0.42mm)vinvl
- Mesh bottom keeps you cool
- Built-in backrest for easy
- Built-in cooler with



### **PRODUCTION PROCESS** \_



Material



Cutting



Silk screen printing



Make molds



Product production



Sewing



Inspection



Packing