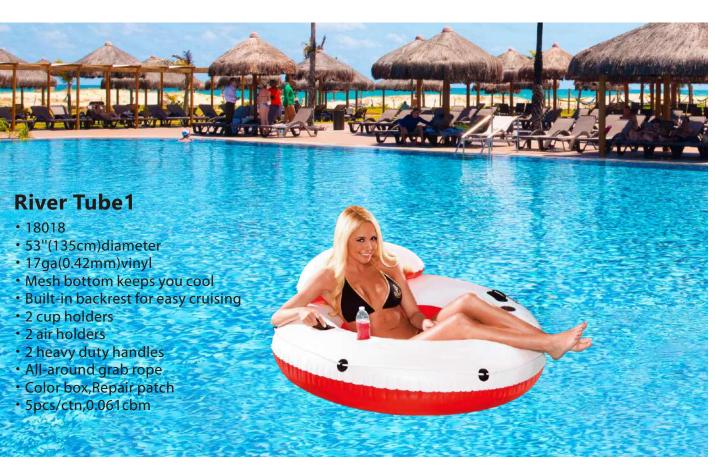

#### **River Tube2**

- 96"x52"(244x135cm)
- aa(0.42mm)vinvl
- Mesh bottom keeps you cool
- Built-in backrest for easy
- Built-in cooler with