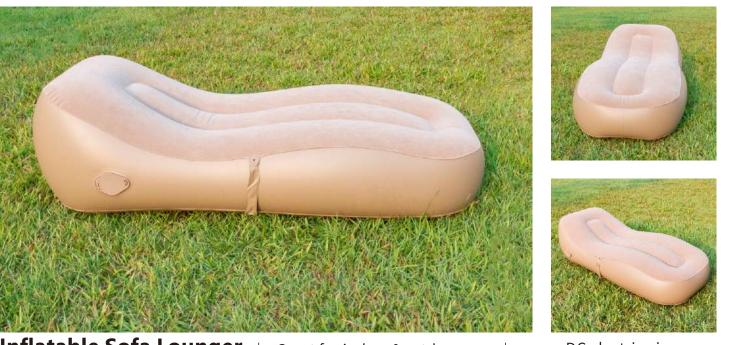

| <ul> <li>Inflatable Sofa Lounger</li> <li>Sturdy pre-tested vinyl.</li> <li>Easy use and Quick release valve.</li> <li>Comfortable flocked surface.</li> </ul> |        |                   | <ul> <li>Great for indoor&amp;outdoor use.</li> <li>Heavy-duty repair patch.</li> <li>Color box packing.</li> <li>Option pumps: AC electric air</li> </ul> |           | recharge  | pump, DC electric air pump, rechargeable air pump. |  |
|----------------------------------------------------------------------------------------------------------------------------------------------------------------|--------|-------------------|------------------------------------------------------------------------------------------------------------------------------------------------------------|-----------|-----------|----------------------------------------------------|--|
| ITEM NO TYPE SIZE                                                                                                                                              |        |                   | ZE                                                                                                                                                         | STRUCTURE | CASE PACK | MEASUREMENT                                        |  |
| 78000                                                                                                                                                          | Single | 73" X 30" X 22"(1 | 85 X 76 X 55CM)                                                                                                                                            | Coil beam | 4 PCS     | 0.050cbm                                           |  |