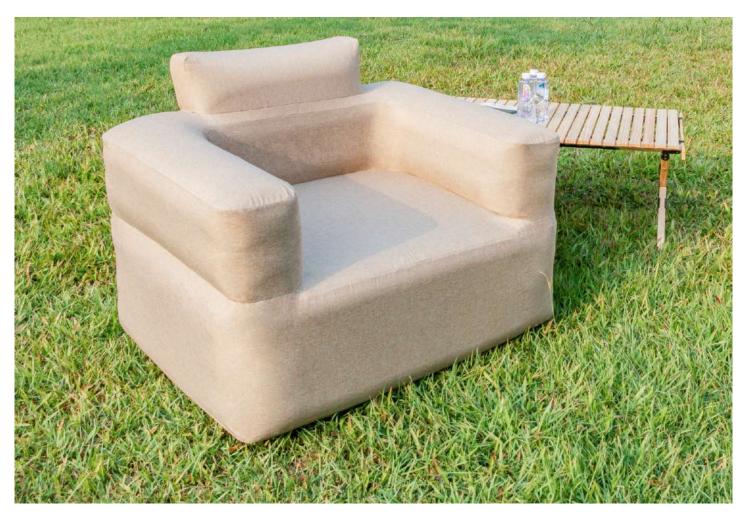

### pating Lounges

- 2 air chambers
- Drink holder
- Armrests and backrest
  Repair patch
- Shelf box
- 4pcs/ctn,0.033cbm,11.6kg