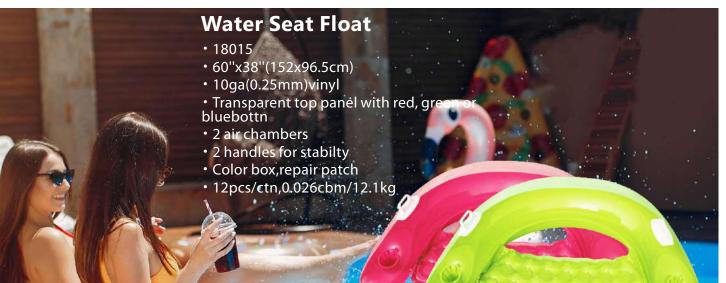

### pating Lounges

- 2 air chambers
- Drink holder
- Armrests and backrest
  Repair patch
- Shelf box
- 4pcs/ctn,0.033cbm,11.6kg