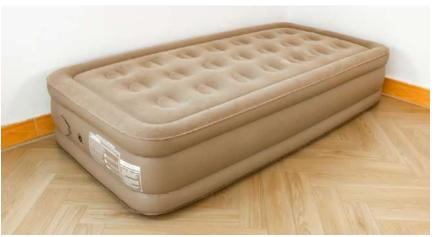

### Aearoluxe Coil-Beam **Flocking Air Bed** With Built-In Pump

- Sturdy pre-tested vinyl.
- Easy use and Quick release valve.
- Comfortable flocked sleeping surface.
- Sturdy coil beam construction.
- Great for indoor&outdoor use.
- Heavy-duty repair patch.
- Color box packing.
- Option pumps: AC electric air pump, DC electric air pump, rechargeable air pump.

| ITEM NO | ТҮРЕ  | SIZE                              | STRUCTURE | CASE PACK | MEASUREMENT |
|---------|-------|-----------------------------------|-----------|-----------|-------------|
| 68019   | Twin  | 75" X 39" X 16"(191 X 99 X 40CM)  | Coil beam | 3 PCS     | 0.056cbm    |
| 68020   | Queen | 78" X 60" X 16"(198 X 152 X 40CM) | Coil beam | 2 PCS     | 0.048cbm    |
| 68021   | King  | 80" X 71" X 16"(203 X 180 X 40CM) | Coil beam | 2 PCS     | 0.060cbm    |