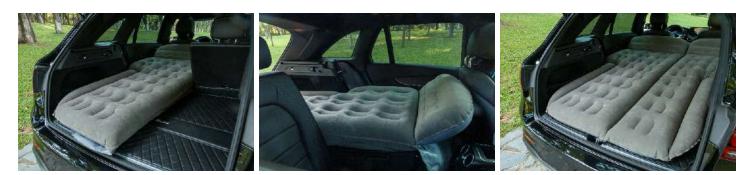

### SUV Air Mattress

- Strong vinyl, flocked top provides soft velvety feel and add comfort.
- Easy use and Quick release valve. Comfortable flocked surface.
  4 Separate Air Chambers for inflation. You can fully inflate the mat for multi person to use or partially (40% or 60%) inflate for single person use or car backseat use.
- Used in Various Occasion and Easy to Carry You can use it in your SUV as resting bed,or you can use it as sleeping mat in the tent for camp and outdoor sports.
- Color box packing, repair kit.

| ITEM NO | ТҮРЕ | SIZE                               | STRUCTURE | CASE PACK | MEASUREMENT |
|---------|------|------------------------------------|-----------|-----------|-------------|
| 58005   | SUV  | 72.8" X 43" X 4"(185 X 110 X 10CM) | Coil beam | 3 PCS     | 0.051cbm    |