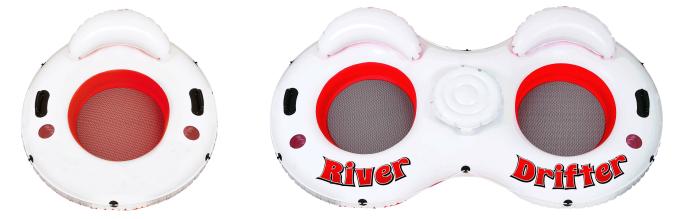

#### **River Tube2**

- 96"x52"(244x135cm)
- aa(0.42mm)vinvl
- Mesh bottom keeps you cool
- Built-in backrest for easy
- Built-in cooler with