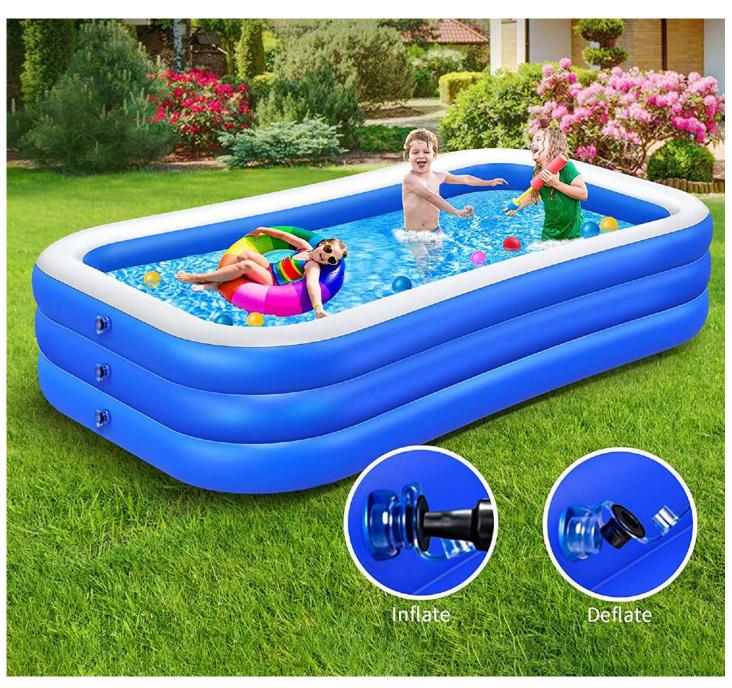

### Gaint Rectangualar Family Pool

- Three 3 interconnecting nozzles.
- 3 equal rings.
- Extra wide side walls.
- Heavy-duty repair patch.
- Full color box.
- Releases pool water with the
- easy to use drain valve.

| ITEM NO | SIZE                               | WATER CAPACITY    | CASE PACK | CARTON SIZE |  |  |
|---------|------------------------------------|-------------------|-----------|-------------|--|--|
| 88014   | 95" X 60" X 22"(240 X 142 X 56CM)  | 75% 206Ga (778L)  | 2 PCS     | 44×33×35cm  |  |  |
| 88015   | 118" X 72" X 22"(300 X 183 X 56CM) | 75% 307Ga (1161L) | 2 PCS     | 44×38×35cm  |  |  |
|         |                                    |                   |           |             |  |  |